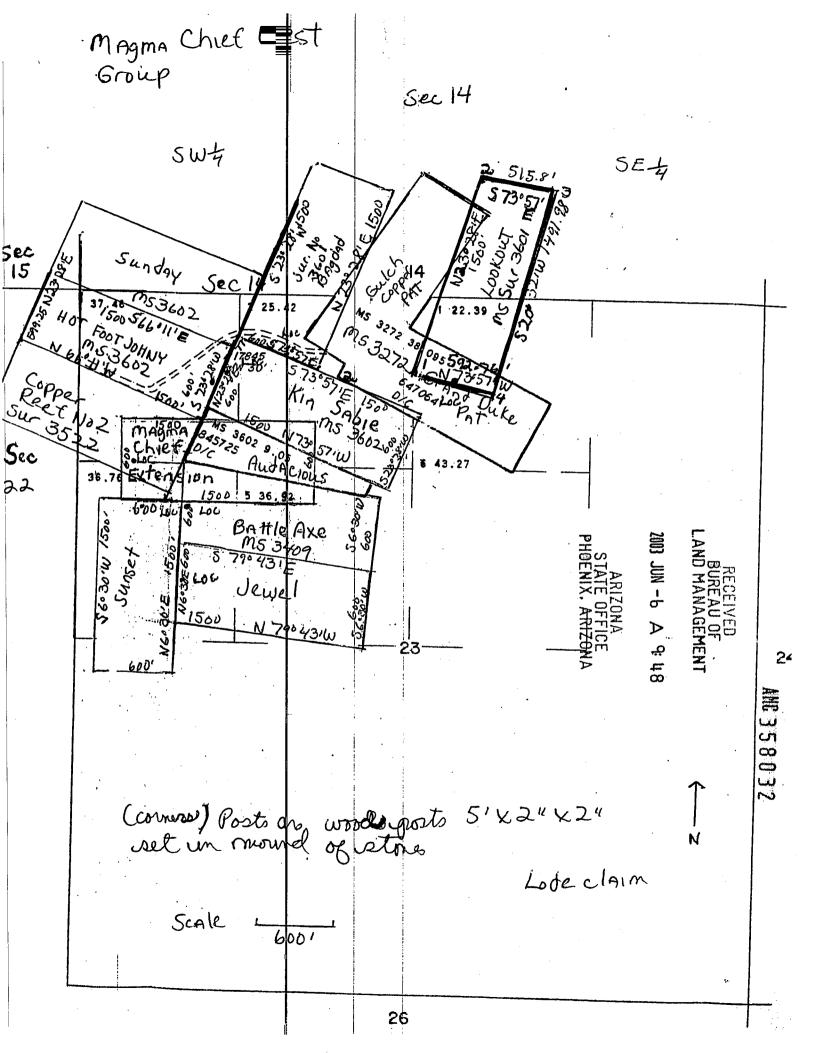

#### NOTICE

SILVER NICKEL MINING CO.

This Decision Affects Those Claims

5822 W. MICHELLE DR.

Shown in the Block Below.

GLENDALE, AZ 85308-1244

AMC357560, AMC357561, AMC357562, AMC357853, AMC357854, AMC357871, AMC357873, AMC357874, AMC357875, AMC358032, AMC358745, AMC358746, AMC359987, AMC359988, AMC359989, AMC359990, AMC360058 MAGMA CHIEF EXT, BATTLE AXE, KIN SABIE, SUNSET, JEWEL, HOT FOOT JOHNY, BAGDAD MS 3601, COPPER REEF NO. 2, SUNDAY, LOOKOUT MS 3601, COPPER RIDGE, COPPER RIDGE 1, SUNSET 1 – SUNSET 3, RED MOUNTAIN, COPPER TRIANGLE

#### NOTICE

SNELL & WILMER, LLP 1 S. CHURCH AVE., STE. 1500 This Decision Affects Those Claims

Shown in the Block Below.

TUCSON, AZ 85701-1630

AMC357560, AMC357561, AMC357562, AMC357853, AMC357854, AMC357871, AMC357873, AMC357874, AMC357875, AMC358032, AMC358745, AMC358746, AMC359987, AMC359988, AMC359989, AMC359990, AMC360058 MAGMA CHIEF EXT, BATTLE AXE, KIN SABIE, SUNSET, JEWEL, HOT FOOT JOHNY. BAGDAD MS 3601, COPPER REEF NO. 2, SUNDAY, LOOKOUT MS 3601, COPPER RIDGE, COPPER RIDGE 1, SUNSET 1 – SUNSET 3, RED MOUNTAIN, COPPER TRIANGLE

#### NOTICE

SILVER NICKEL MINING CO.

This Decision Affects Those Claims

5822 W. MICHELLE DR.

Shown in the Block Below.

GLENDALE, AZ 85308-1244

AMC357560-357562; AMC357853-357854; AMC357871; AMC357873-357875; AMC358032; AMC358745-358746; AMC359987-359990; AMC360058 SEE ENCLOSURE

GLENDALE, AZ 85308-1244

| Serial No | Claim Name/Number | Lead File No |
|-----------|-------------------|--------------|
| AMC357560 | MAGMA CHIEF EXT   | AMC357560    |
| AMC357561 | BATTLE AXE        | AMC357560    |
| AMC357562 | KIN SABIE         | AMC357560    |
| AMC357853 | SUNSET            | AMC357853    |
| AMC357854 | JEWEL             | AMC357853    |
| AMC357871 | HOT FOOT JOHNY    | AMC357871    |
| AMC357873 | BAGDAD MS3601     | AMC357873    |
| AMC357874 | COPPER REEF NO. 2 | AMC357873    |
| AMC357875 | SUNDAY            | AMC357873    |
| AMC358032 | LOOKOUT MS3601    | AMC358032    |
| AMC358745 | COPPER RIDGE      | AMC358745    |
| AMC358746 | COPPER RIDGE 1    | AMC358746    |
| AMC359987 | SUNSET 1          | AMC359987    |
| AMC359988 | SUNSET 2          | AMC359987    |
| AMC359989 | SUNSET 3          | AMC359987    |
| AMC359990 | RED MOUNTAIN      | AMC359987    |
| AMC360058 | COPPER TRIANGLE   | AMC360058    |