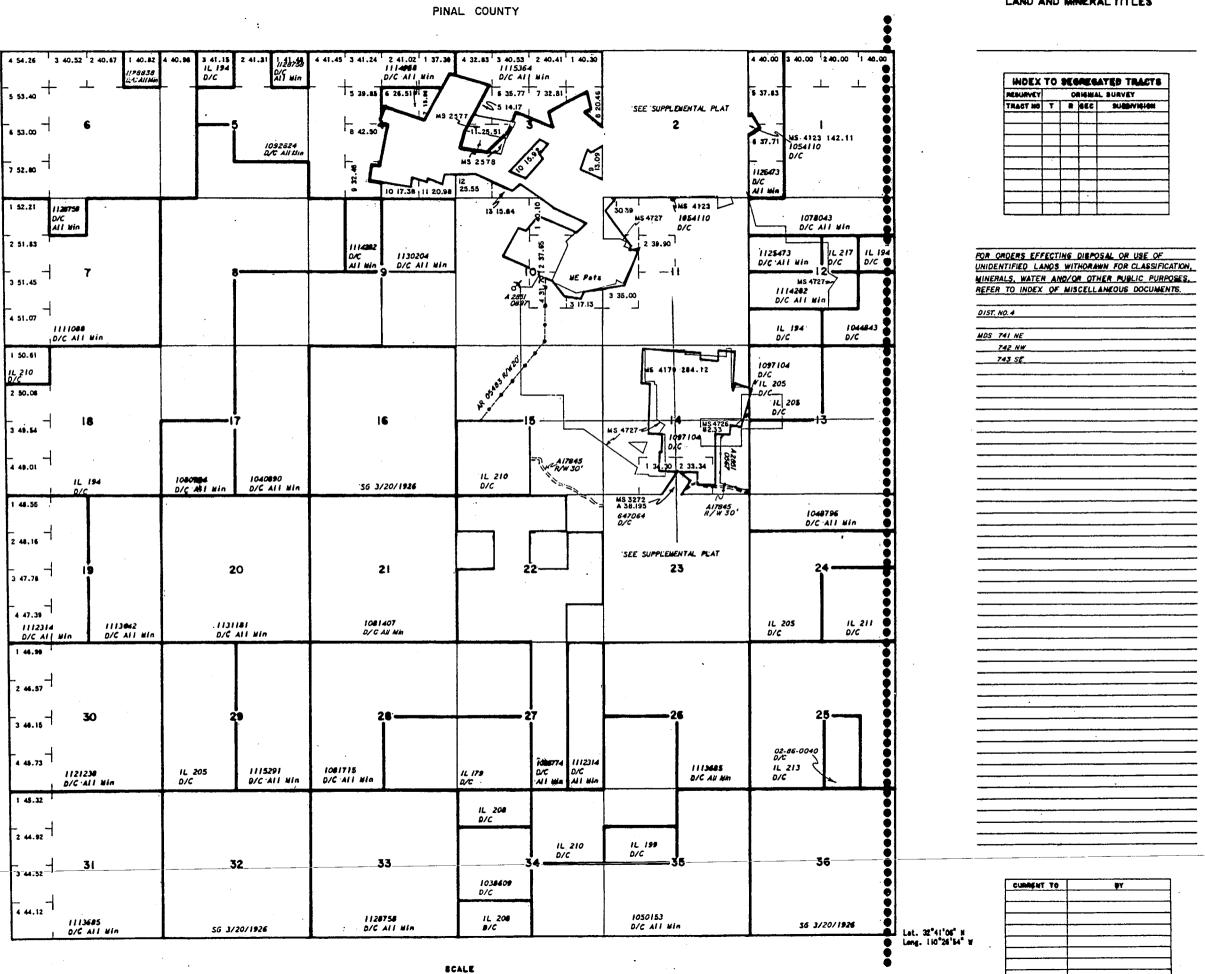

|                                                                                                                                                 |
| Claim map must be recorded.  Claim overlaps onto Gulch Copper and Grand Duke patental  Claim overlaps onto Gulch Copper and Grand Duke patental |
| Claim overlaps on to buich copper mis                                                                                                           |
| claims owned by Silver Nickel Mining G.                                                                                                         |
|                                                                                                                                                 |



STATUS OF PUBLIC DOMAIN LAND AND MINERALTITLES

T. 8 S



PINAL COUNTY

STATUS OF PUBLIC DOMAIN LAND AND MINERAL TITLES

## MTP SUPPL Sec 2,23



FOR ORDERS EFFECTING DISPOSAL OR USE OF UNIDENTIFIED LANDS WITHDRAWN FOR CLASSIFICATION. MINERALS, WATER AND/OR OTHER PUBLIC PURPOSES.
REFER TO INDEX OF MISCELLANEOUS DOCUMENTS. DIST. NO.4 MDS 741 NE 742 NW 743 SE

| 1053622<br>0/C                                                      | 14